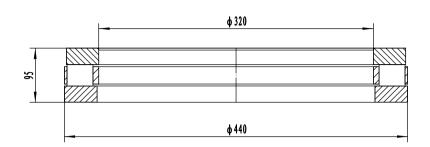

- 1 rated load: Cr= 1560 kN; Cor= 7500 kN
- 2 Heat treatment according to the current standards

| 07<br>04<br>02<br>01 | steel roller shaft washer house washer |  |  | s1<br>s1 | ass<br>ceel GCr15-GB/T18254<br>ceel GCr15SiMn-GB/T18254<br>ceel GCr15SiMn-GB/T18254 |                                                                                                                                                                                                          |      |       |    |
|----------------------|----------------------------------------|--|--|----------|-------------------------------------------------------------------------------------|----------------------------------------------------------------------------------------------------------------------------------------------------------------------------------------------------------|------|-------|----|
| Serial               | Name                                   |  |  | y        | Material                                                                            | weight                                                                                                                                                                                                   | (kg) | 42. 5 | KG |
|                      |                                        |  |  | Ti       | nrust roller bearing                                                                | 81264 M  Add: D1805, No. 3 Lianneng road, Luoyang, Henan, China. Postal: 471003 Phone: +86-379-68611678 Far: +86-379-68611679 B-mail: sales@job-bearing.com Luoyang Jiecheng Bearing Technology Co., Ltd |      |       |    |